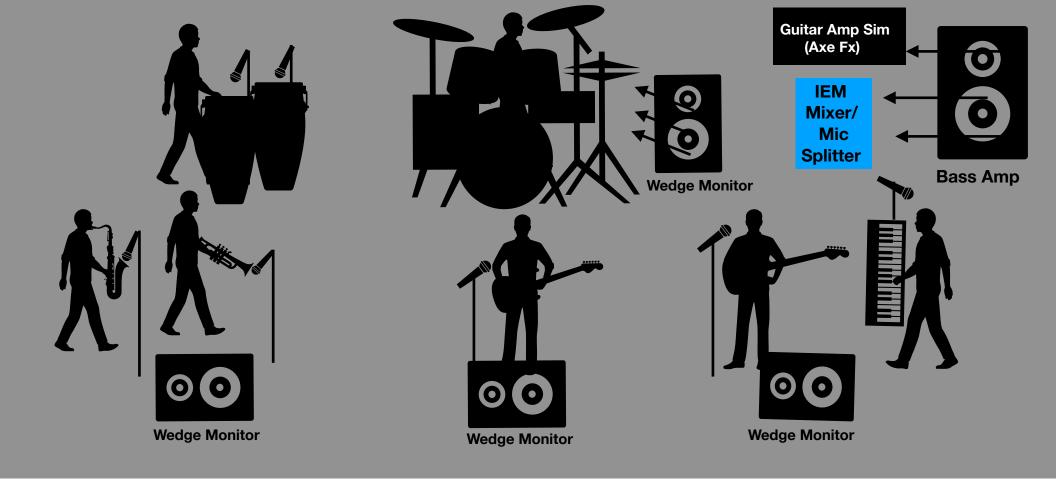

## **Instrumentation:**

Guitar **Bass** Drums **Aux Percussion** Keyboard Sax **Trombone Lead Vocal** 

**2 Background Vocalists** 

## **Input List:**

Guitar DI - 1 XLR Bass DI - 1 XLR **Keyboard - 1 XLR** Sax - 1 XLR (Uses own wireless mic)

**Trombone - 1 XLR (Uses own wireless mic)** 

Percussion - 2 XLR

Drums - 3-4 XLR

**Drum Sample Pad - 1 XLR** 

Lead Vocal - 1 XLR (Uses own mic)

Bass BGV - 1 XLR (Uses own mic)

**Keys BGV - 1 XLR (Uses own mic)** 

Total Inputs Needed: 14-15 (depending on drum kit setup)

## **Special Requests/Instructions:**

Jive Machine uses an IEM system with a mic splitter. Ideally, we plug all of our channels into the house system using our snake to your stage box. Please direct any set up questions to Colin (831) 359-6086